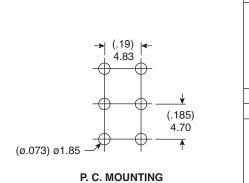

(.50)

12.70

1.03)

.76 ▲

¥

(.185)4.70

A









SWITCH FUNCTION

## **Mechanical Specifications:**

- Mechanical Life: 30,000 make-and-break cycles
- Operating Temperature: -30°C to 85°C

# **Electrical Specifications:**

Contact Resistance: 10m Ω max. initial @ 2-4 VDC 100mA

**Sealed Miniature Toggle Switch** 108-1AD1T2223-EVX

- Insulation Resistance: 1,000M  $\Omega$  min.
- Dielectric Strength: 1,000 V RMS @ sea level
- Rating: 2A/250VAC 5A/120VAC or 28VDC

# Soldering Process:

- Manual Soldering: Use soldering iron of 30 watts, controlled at 350°C approximately 5 sec. while applying solder.
- Wave Soldering: Recommended Soldering Temperature: 260±5°C Duration of Solder Immersion: 5±1sec. (PCB is 1.6mm in thickness)

### Note:

 RoHS Compliant By Exemption





# Available from Mouser Electronics

#### 1-800-346-6873 www.mouse