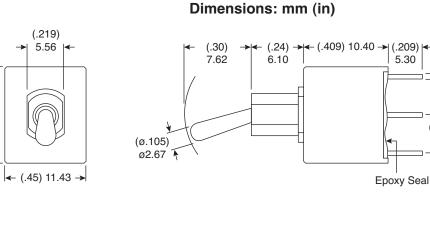

# **Electrical Specifications:**

Contact Resistance: 10m Ω max. initial @ 2-4 VDC 100mA

**Sealed Miniature Toggle Switch** 108-1AD1T2223-EVX

- Insulation Resistance: 1,000M  $\Omega$  min.
- Dielectric Strength: 1,000 V RMS @ sea level
- Rating: 2A/250VAC 5A/120VAC or 28VDC

# Soldering Process:

- Manual Soldering: Use soldering iron of 30 watts, controlled at 350°C approximately 5 sec. while applying solder.
- Wave Soldering: Recommended Soldering Temperature: 260±5°C Duration of Solder Immersion: 5±1sec. (PCB is 1.6mm in thickness)