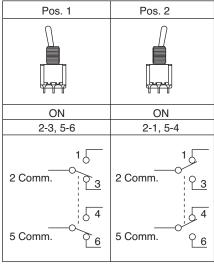

(.50)

12.70

1.03)

.76 ▲

¥

(.185)4.70

A









SWITCH FUNCTION

## **Mechanical Specifications:**

- Mechanical Life: 30,000 make-and-break cycles
- Operating Temperature: -30°C to 85°C

# **Electrical Specifications:**

Contact Resistance: 10m Ω max. initial @ 2-4 VDC 100mA

**Sealed Miniature Toggle Switch** 108-1AD1T2223-EVX

- Insulation Resistance: 1,000M  $\Omega$  min.
- Dielectric Strength: 1,000 V RMS @ sea level
- Rating: 2A/250VAC 5A/120VAC or 28VDC

# Soldering Process:

- Manual Soldering: Use soldering iron of 30 watts, controlled at 350°C approximately 5 sec. while applying solder.
- Wave Soldering: Recommended Soldering Temperature: 260±5°C Duration of Solder Immersion: 5±1sec. (PCB is 1.6mm in thickness)

### Note:

 RoHS Compliant By Exemption





# Available from Mouser Electronics

#### 1-800-346-6873 www.mouser.